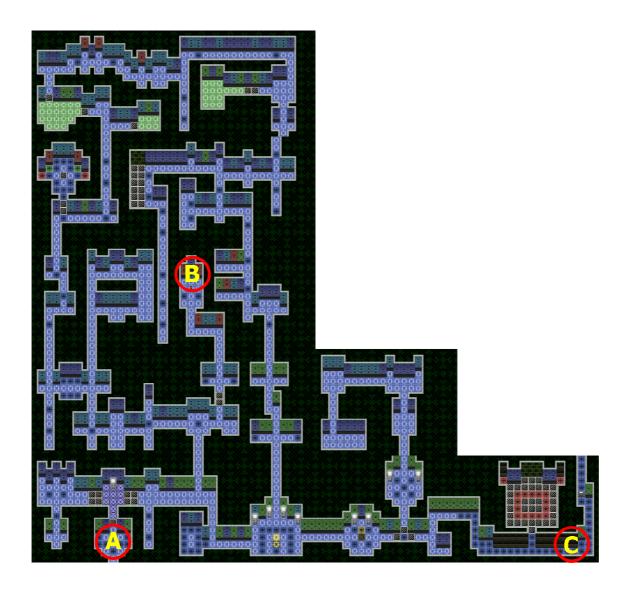

In the following pages you have the maps corresponding to the areas of the Cube you'll need to go through in order to reach Godiva!

- A Cube's Entrance
- B Artifact you should NOT take right now
- C Teleport to the  $3^{\text{rd}}$  Floor

This is the first floor. Nancy can teleport your party to the third floor where Godiva is, once you reach the place marked by the letter C on the map above.

From the entrance just take the right path all the way!