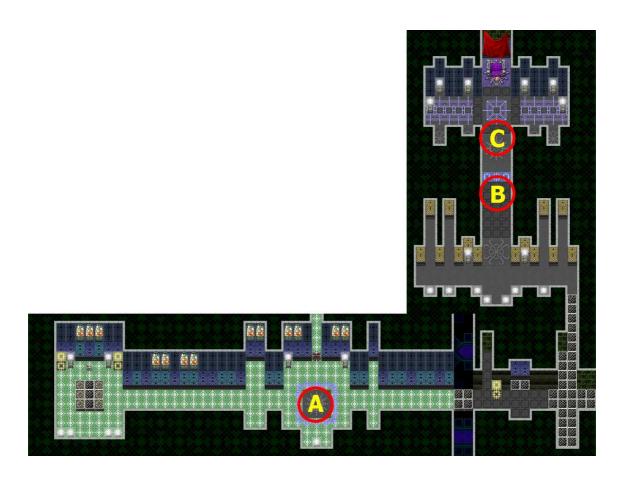

- A You Teleport Here!
- B Ambush Fight with Fritz
- C Fight with Godiva

This is the third floor. To reach Godiva head right and then up until you see her.